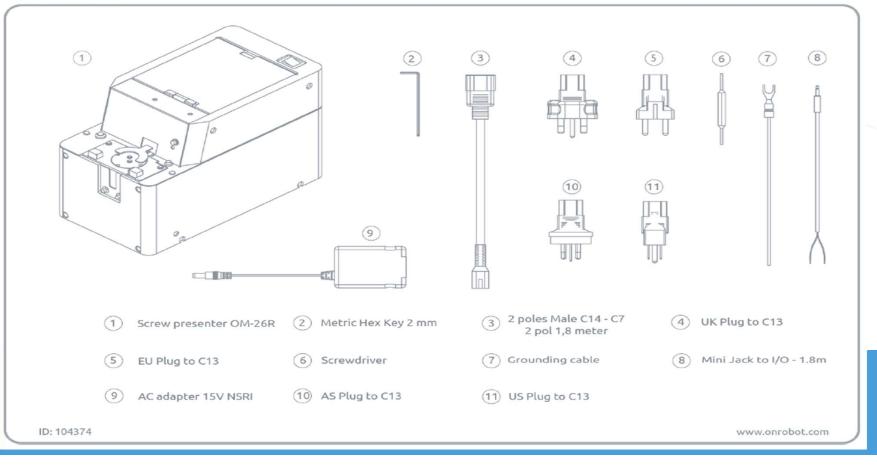

presenter sizes           |                             | M1.6 ; M2 ; M2.5 ; M3 ; M4 ; M5 ; M6 |           |                |               |



# What to order for complete Screwdriver set





#### \* NOTE

| Screw Feeder M1.6  | M1.6 rail is included in Screw Feeder<br>M1.6 and comes pre-mounted<br>Order rail as separate item, rail is pre-<br>mounted before shipping |  |  |
|--------------------|---------------------------------------------------------------------------------------------------------------------------------------------|--|--|
| Screw Feeder M2-M6 |                                                                                                                                             |  |  |



### Screwdriver





### Screwdriver accessory kit





### Screw Feeder