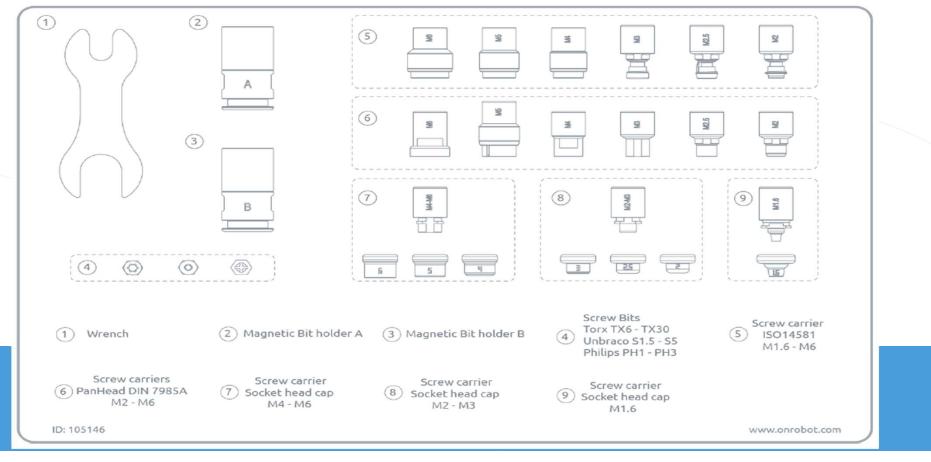

|
| Screw presenter sizes           |                             | M1.6 ; M2 ; M2.5 ; M3 ; M4 ; M5 ; M6 |           |                |               |



# What to order for complete Screwdriver set





#### \* NOTE

| Screw Feeder M1.6  | M1.6 rail is included in Screw Feeder<br>M1.6 and comes pre-mounted<br>Order rail as separate item, rail is pre-<br>mounted before shipping |  |  |
|--------------------|---------------------------------------------------------------------------------------------------------------------------------------------|--|--|
| Screw Feeder M2-M6 |                                                                                                                                             |  |  |



### Screwdriver





### Screwdriver accessory kit





### Screw Feeder