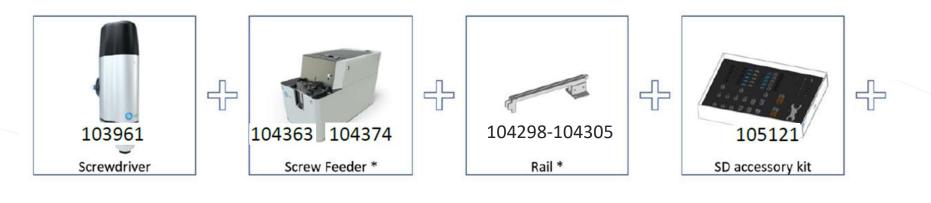

# What to order for complete Screwdriver set

#### \* NOTE

| Screw Feeder M1.6  | M1.6 rail is included in Screw Feeder<br>M1.6 and comes pre-mounted<br>Order rail as separate item, rail is pre-<br>mounted before shipping |  |  |
|--------------------|---------------------------------------------------------------------------------------------------------------------------------------------|--|--|
| Screw Feeder M2-M6 |                                                                                                                                             |  |  |

### Screwdriver

### Screwdriver accessory kit

### Screw Feeder