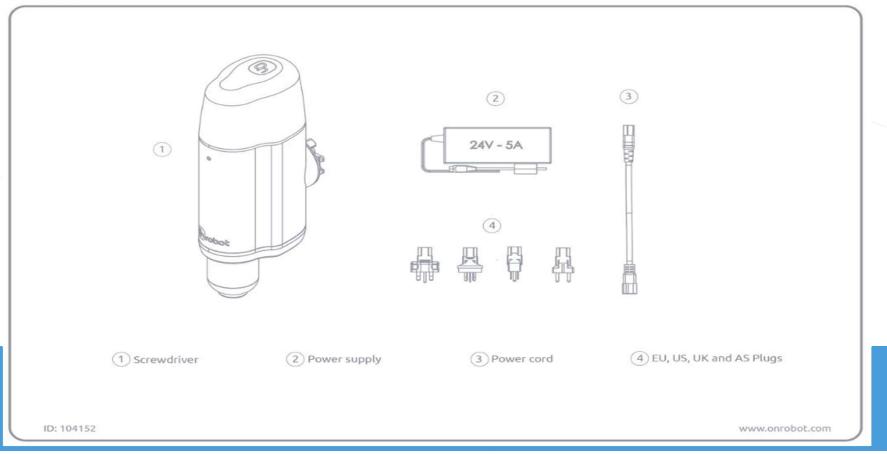

|           | [kg] / [lb]    |               |
| Screw presenter sizes           |                             | M1.6 ; M2 ; M2.5 ; M3 ; M4 ; M5 ; M6 |           |                |               |



# What to order for complete Screwdriver set





#### \* NOTE

| Screw Feeder M1.6  | M1.6 rail is included in Screw Feeder<br>M1.6 and comes pre-mounted<br>Order rail as separate item, rail is pre-<br>mounted before shipping |  |  |
|--------------------|---------------------------------------------------------------------------------------------------------------------------------------------|--|--|
| Screw Feeder M2-M6 |                                                                                                                                             |  |  |



### Screwdriver





### Screwdriver accessory kit





### Screw Feeder