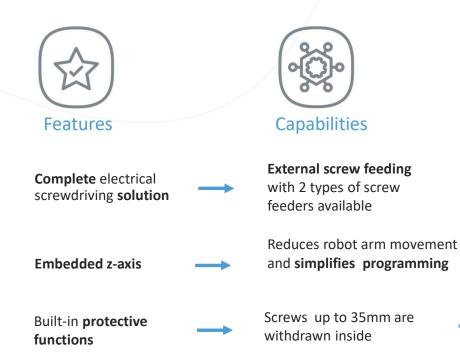

### **Benefits**

Fast and easy deployment and minimal downtime for changeovers

Save time , improve quality and increases production efficiency

Extended **collaborative automation** possibilities

Complete plug-and-play automated Screwdriver offers fast, out-of-the-box setup and deployment with any leading robot

Highly versatile and flexible, with fast change-overs for a wide range of screw sizes and lengths, for fast ROI

**Expand your collaborative automation possibilities** with built-in protective functions

## Technical specifications

| General Properties              |                             | Minimum                              | Typical   | Maximum        | Unit          |
|---------------------------------|-----------------------------|--------------------------------------|-----------|----------------|---------------|
| Screw size range                |                             | M1.6                                 | -         | M6             |               |
| Torque range                    |                             | 0.15/0.11                            | -         | 5/3.68         | [Nm] / [lbft] |
| Torque<br>accuracy              | If torque < 1.33Nm/0.98lbft | -                                    | 0.04/0.03 | -              | [Nm] / [lbft] |
|                                 | If torque > 1.33Nm/0.98lbft | -                                    | 3         | -              | [%]           |
| Output speed                    |                             | -                                    | -         | 340            | [RPM]         |
| Screw length within full safety |                             | -                                    | -         | 35 / 1.37      | [mm] / [inch] |
| Shank stroke (screw axis)       |                             | -                                    | -         | 55/2.16        | [mm] / [inch] |
| Shank preload (adjustable)      |                             | 0                                    | 10        | 25             | [N]           |
| Safety feature force            |                             | 35                                   | 40        | 45             | [N]           |
| Motor (x2)                      |                             | Integrated, electric BLDC            |           |                |               |
| IP Classification               |                             | IP54                                 |           |                |               |
| Dimensions                      |                             | 308x86x114<br>12.1x3.4x4.5           |           | [mm]<br>[inch] |               |
| Weight                          |                             | 2.5 / 5.51                           |           | [kg] / [lb]    |               |
| Screw presenter sizes           |                             | M1.6 ; M2 ; M2.5 ; M3 ; M4 ; M5 ; M6 |           |                |               |