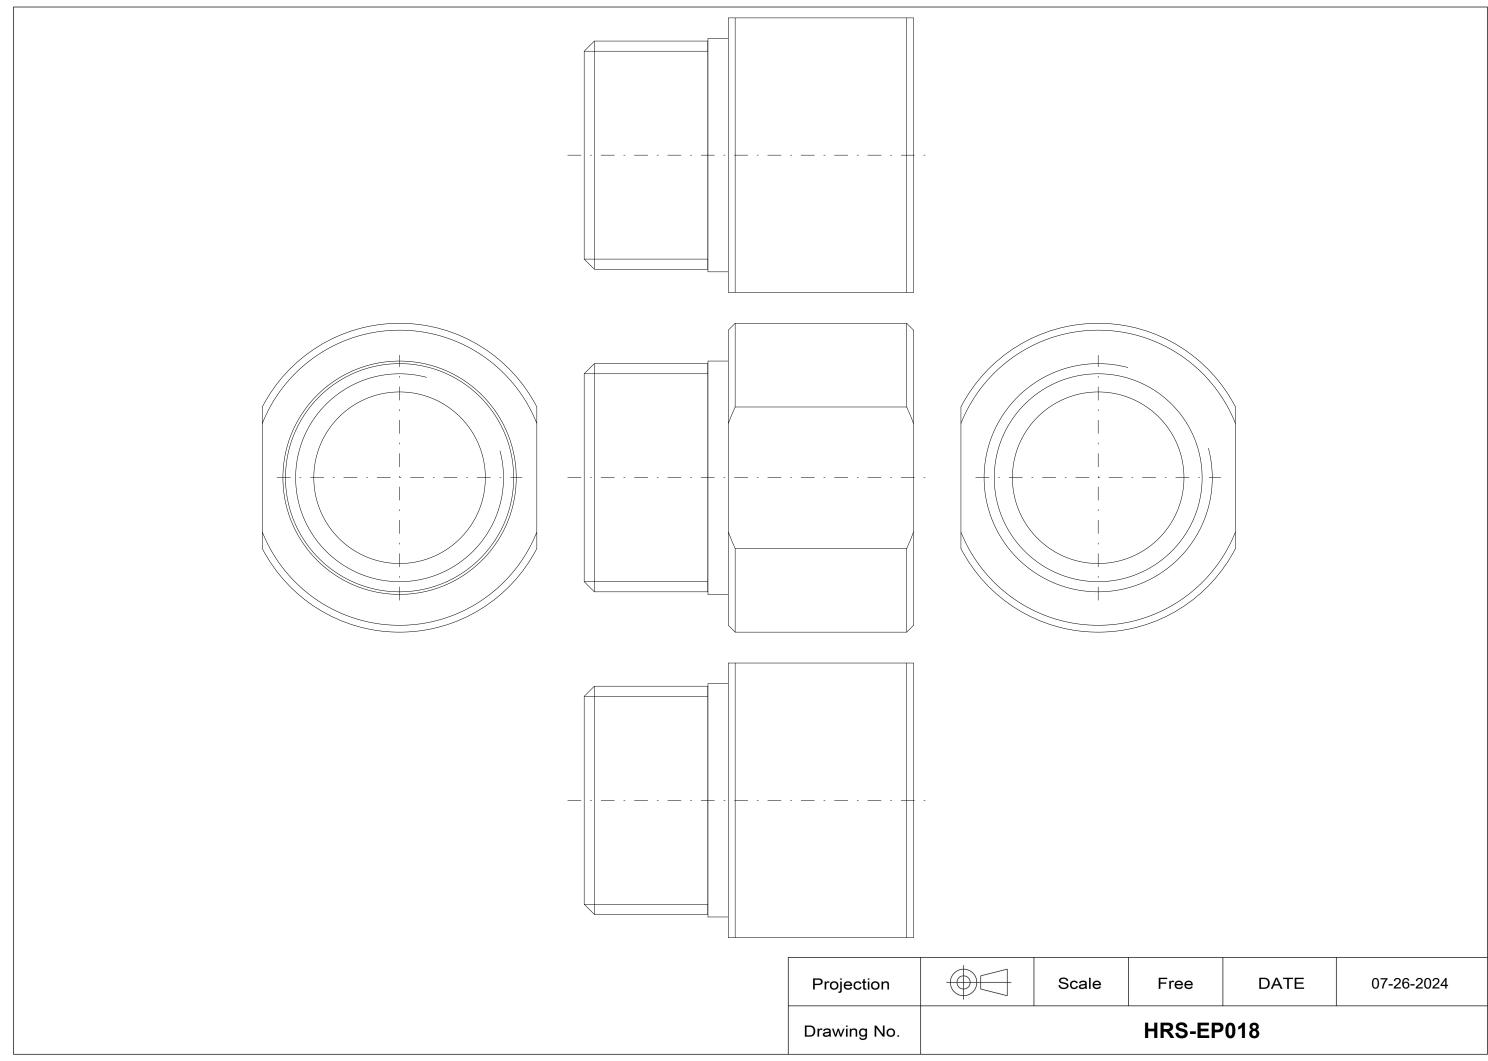

## HRS-EP018(1\_0)\_HRSH090

**Piping Conversion Fitting** 

## HRS-EP018(1\_0)\_HRSH090

Piping Conversion Fitting

## **Technical Data**

| MODEL (Model)                   | HRS-EP018                                          |
|---------------------------------|----------------------------------------------------|
| METHOD (Cooling method)         | (A) Air-cooled refrigeration                       |
| THREAD1 (Pipe thread type)      | (N) NPT (With Rc-NPT conversion fitting)           |
| OPTION (Option)                 | (-) None                                           |
| TYPE (Conversion fittings type) | (1) Conversion fittings for circulating fluid port |
| AC (Applicable model)           | HRSH090-A-*                                        |
| THREAD2 (Thread on/off)         | on                                                 |