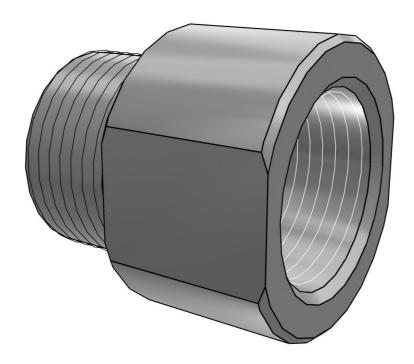

## HRS-EP018(1\_0)\_HRSH090

**Piping Conversion Fitting** 

## HRS-EP018(1\_0)\_HRSH090

Piping Conversion Fitting

## **Technical Data**

| MODEL (Model)                   | HRS-EP018                                          |
|---------------------------------|----------------------------------------------------|
| METHOD (Cooling method)         | (A) Air-cooled refrigeration                       |
| THREAD1 (Pipe thread type)      | (N) NPT (With Rc-NPT conversion fitting)           |
| OPTION (Option)                 | (-) None                                           |
| TYPE (Conversion fittings type) | (1) Conversion fittings for circulating fluid port |
| AC (Applicable model)           | HRSH090-A-*                                        |
| THREAD2 (Thread on/off)         | on                                                 |